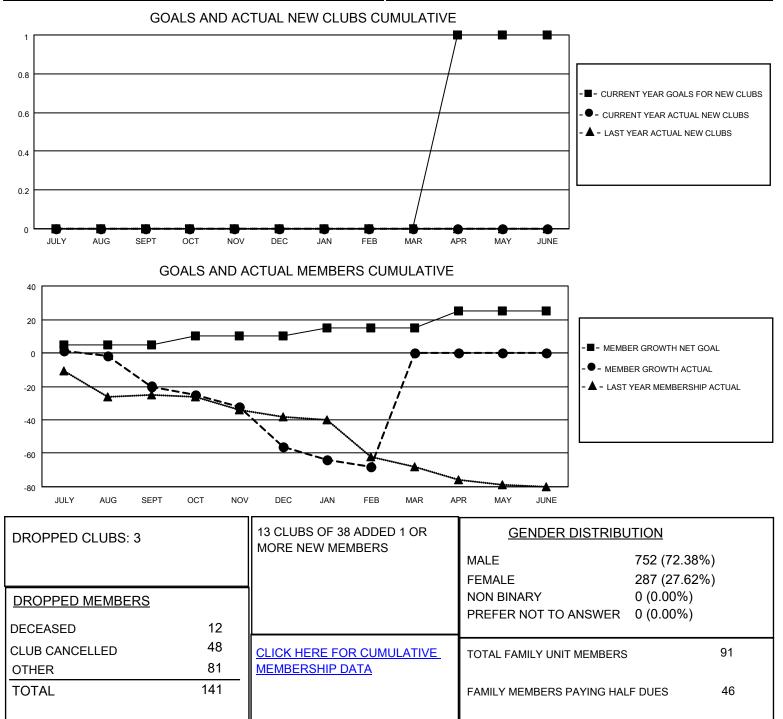

## District 2 T2

Results as of: 2/28/2022

| Clubs                 |               |           |               | Members               |                        |                         |                                                    |
|-----------------------|---------------|-----------|---------------|-----------------------|------------------------|-------------------------|----------------------------------------------------|
| RESULTS FOR 2021-2022 |               |           |               | RESULTS FOR 2021-2022 |                        |                         |                                                    |
| QUARTER               | NEW CLUB GOAL | NEW CLUBS | DROPPED CLUBS | QUARTER               | BER GROWTH NET<br>GOAL | MEMBER GROWTH<br>ACTUAL | DROPPED<br>MEMBERS ACTUAL<br>(including transfers) |
| JULY/AUG/SEPT         | 0             | 0         | 1             | JULY/AUG/SEPT         | 5                      | 23                      | 42                                                 |
| OCT/NOV/DEC           | 0             | 0         | 2             | OCT/NOV/DEC           | 5                      | 37                      | 72                                                 |
| JAN/FEB/MAR           | 0             | 0         | 0             | JAN/FEB/MAR           | 5                      | 16                      | 27                                                 |
| APR/MAY/JUNE          | 1             | 0         | 0             | APR/MAY/JUNE          | 10                     | 0                       | 0                                                  |